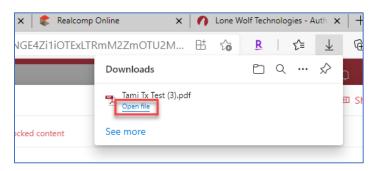

Follow these instructions if you choose to download your transactions:

1. Open the email and scroll down to the section that says Transactions.

- 3. Depending on the browser you are using, it may give you the option to open the PDF. If so, click that link. If you do not see a link, you will need to go to your Downloads folder in your File
  - Explorer and open it from there.