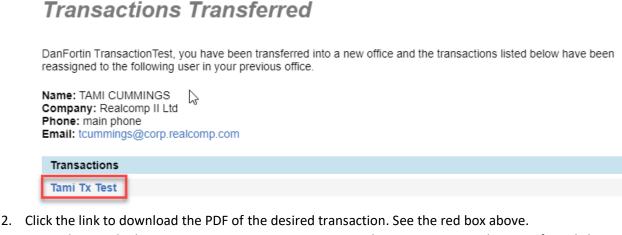

When you receive the email of your transactions from Lone Wolf save it someplace secure in case you need any of the documents or information in the future. You can download and save the transactions to your computer, a thumb drive or other storage location in case you need to access this information in the future or just save the email.

Follow these instructions if you choose to download your transactions:

1. Open the email and scroll down to the section that says Transactions.

- 3. Depending on the browser you are using, it may give you the option to open the PDF. If so, click that link. If you do not see a link, you will need to go to your Downloads folder in your File
  - Explorer and open it from there.